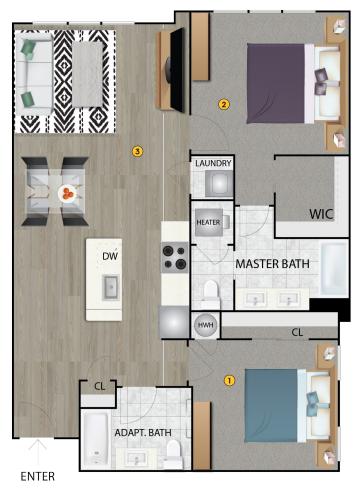

## 2-G1

- 1,122 Sq. Feet
- 2 Bedrooms
- · 2 Baths

## DIMENSIONS

13' - 5" x 12' - 1"

2- Bedroom #2 12' - 5.25" x 11' - 1"

3- Living/Dining Area 15' - 4" x 18' - 7"

Plans and furnishings are for marketing purposes only, and are not to scale. Please inspect construction, subdivision, utility, landscape and other plans available through leasing center for complete and specific information. Actual locations may vary and items shown or not shown on this place are subject to errors, omissions and field changes.